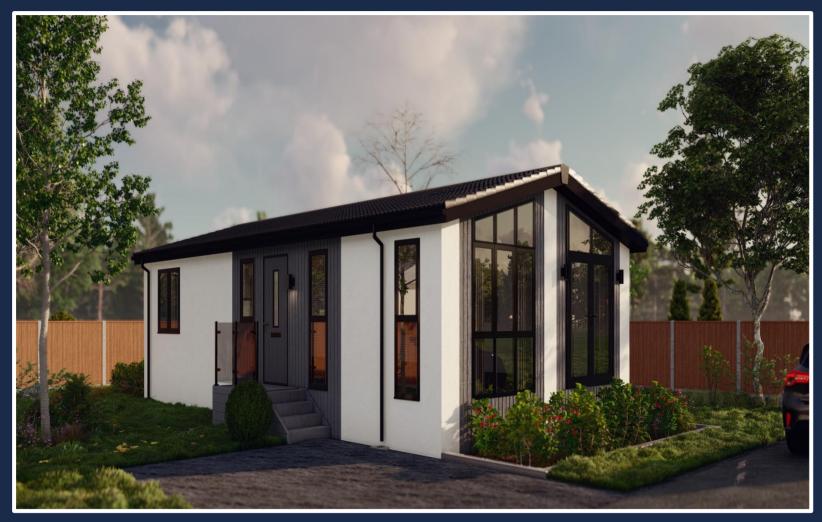

## Plot 4 The Green, St Pierre Country Park, Caldicot, Monmouthshire, NP26 5TT

£215,000

A tremendous opportunity to purchase a brand new park home located within the well-established and desirable St. Pierre Country Park. Plot 4 The Green is a two bedroom lodge with two bathrooms, one being an en-suite. The park is small, intimate and well-kept with facilities and amenities close to hand. The lifestyle and environment are without doubt of a very high standard with plenty to do or plenty not to do. There is wonderful countryside and the historic Chepstow town on your doorstep, golf, shopping, walking, ancient monuments, fishing and the oldest castle in the UK. Security of course is important and an access controlled entry is in operation. There is also a site office with a communal laundry facility available. Please note the images used are CGI generated images.

- A tremendous opportunity to purchase a brand new park home
- 36 x 20 Hurbur H4 Lodge
- Located within the well-established St. Pierre Country Park
- Small, intimate and well-kept park with facilities and amenities
- Two-bedroom, two bathroom unit
- The park offers superb views across the Bristol Channel, Severn Bridge and coastline beyond