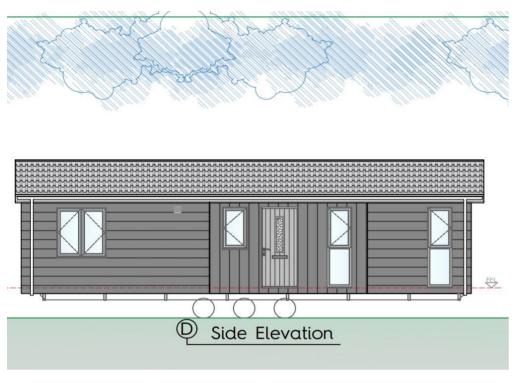

## Plot 4 The Green, St Pierre Country Park, Caldicot, Monmouthshire, NP26 5TT

£215,000

A tremendous opportunity to purchase a brand new park home located within the well-established and desirable St. Pierre Country Park. Plot 4 The Green is a two bedroom lodge with two bathrooms, one being an en-suite. The park is small, intimate and well-kept with facilities and amenities close to hand. The lifestyle and environment are without doubt of a very high standard with plenty to do or plenty not to do. There is wonderful countryside and the historic Chepstow town on your doorstep, golf, shopping, walking, ancient monuments, fishing and the oldest castle in the UK. Security of course is important and an access controlled entry is in operation. There is also a site office with a communal laundry facility available. Please note the images used are CGI generated images.

- A tremendous opportunity to purchase a brand new park home
- 36 x 20 Hurbur H4 Lodge
- Located within the well-established St. Pierre Country Park
- Small, intimate and well-kept park with facilities and amenities
- Two-bedroom, two bathroom unit
- The park offers superb views across the Bristol Channel, Severn Bridge and coastline beyond