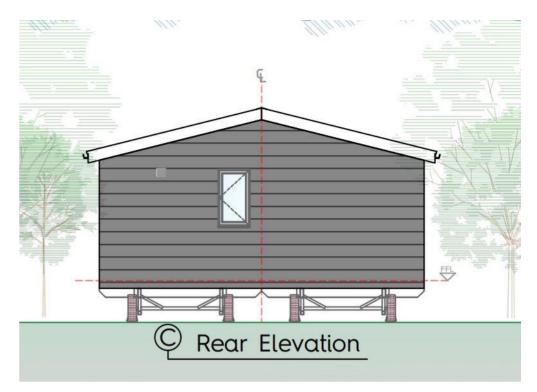

## Plot 4 The Green, St Pierre Country Park, Caldicot, Monmouthshire, NP26 5TT

£215,000

A tremendous opportunity to purchase a brand new park home located within the well-established and desirable St. Pierre Country Park. Plot 4 The Green is a two bedroom lodge with two bathrooms, one being an en-suite. The park is small, intimate and well-kept with facilities and amenities close to hand. The lifestyle and environment are without doubt of a very high standard with plenty to do or plenty not to do. There is wonderful countryside and the historic Chepstow town on your doorstep, golf, shopping, walking, ancient monuments, fishing and the oldest castle in the UK. Security of course is important and an access controlled entry is in operation. There is also a site office with a communal laundry facility available. Please note the images used are CGI generated images.

- A tremendous opportunity to purchase a brand new park home
- 36 x 20 Hurbur H4 Lodge
- Located within the well-established St. Pierre Country Park
- Small, intimate and well-kept park with facilities and amenities
- Two-bedroom, two bathroom unit
- The park offers superb views across the Bristol Channel, Severn Bridge and coastline beyond