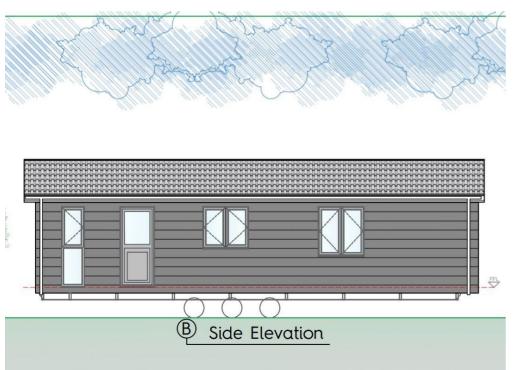

## Plot 4 The Green, St Pierre Country Park, Caldicot, Monmouthshire, NP26 5TT

£215,000

A tremendous opportunity to purchase a brand new park home located within the well-established and desirable St. Pierre Country Park. Plot 4 The Green is a two bedroom lodge with two bathrooms, one being an en-suite. The park is small, intimate and well-kept with facilities and amenities close to hand. The lifestyle and environment are without doubt of a very high standard with plenty to do or plenty not to do. There is wonderful countryside and the historic Chepstow town on your doorstep, golf, shopping, walking, ancient monuments, fishing and the oldest castle in the UK. Security of course is important and an access controlled entry is in operation. There is also a site office with a communal laundry facility available. Please note the images used are CGI generated images.

- A tremendous opportunity to purchase a brand new park home
- 36 x 20 Hurbur H4 Lodge
- Located within the well-established St. Pierre Country Park
- Small, intimate and well-kept park with facilities and amenities
- Two-bedroom, two bathroom unit
- The park offers superb views across the Bristol Channel, Severn Bridge and coastline beyond