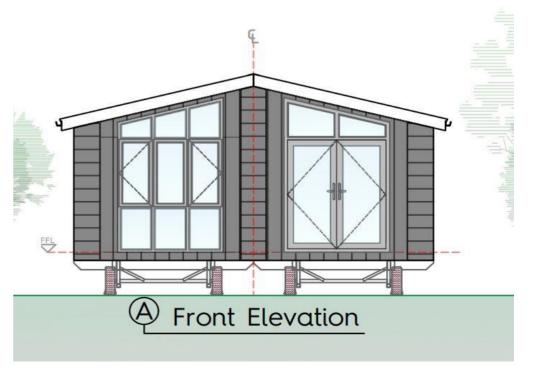

## Plot 4 The Green, St Pierre Country Park, Caldicot, Monmouthshire, NP26 5TT

£215,000

A tremendous opportunity to purchase a brand new park home located within the well-established and desirable St. Pierre Country Park. Plot 4 The Green is a two bedroom lodge with two bathrooms, one being an en-suite. The park is small, intimate and well-kept with facilities and amenities close to hand. The lifestyle and environment are without doubt of a very high standard with plenty to do or plenty not to do. There is wonderful countryside and the historic Chepstow town on your doorstep, golf, shopping, walking, ancient monuments, fishing and the oldest castle in the UK. Security of course is important and an access controlled entry is in operation. There is also a site office with a communal laundry facility available. Please note the images used are CGI generated images.

- A tremendous opportunity to purchase a brand new park home
- 36 x 20 Hurbur H4 Lodge
- Located within the well-established St. Pierre Country Park
- Small, intimate and well-kept park with facilities and amenities
- Two-bedroom, two bathroom unit
- The park offers superb views across the Bristol Channel, Severn Bridge and coastline beyond