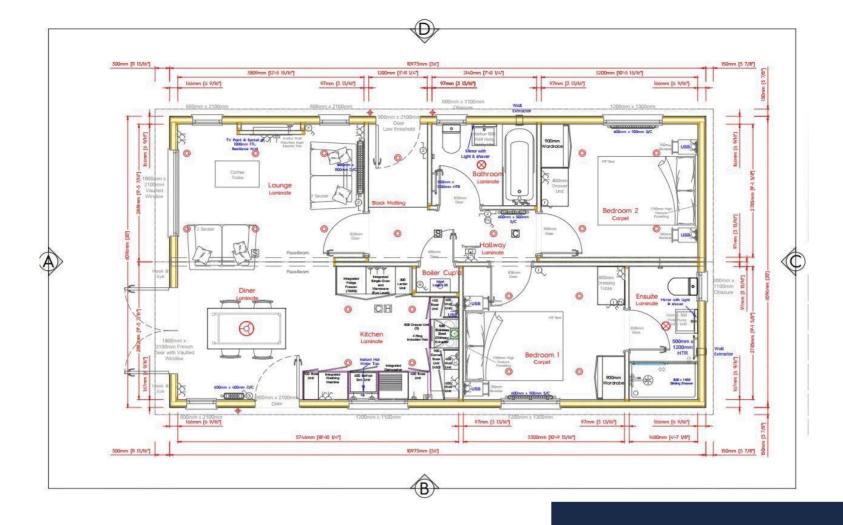

## Plot 4 The Green, St Pierre Country Park, Caldicot, Monmouthshire, NP26 5TT

£215,000

A tremendous opportunity to purchase a brand new park home located within the well-established and desirable St. Pierre Country Park. Plot 4 The Green is a two bedroom lodge with two bathrooms, one being an en-suite. The park is small, intimate and well-kept with facilities and amenities close to hand. The lifestyle and environment are without doubt of a very high standard with plenty to do or plenty not to do. There is wonderful countryside and the historic Chepstow town on your doorstep, golf, shopping, walking, ancient monuments, fishing and the oldest castle in the UK. Security of course is important and an access controlled entry is in operation. There is also a site office with a communal laundry facility available. Please note the images used are CGI generated images.

- A tremendous opportunity to purchase a brand new park home
- 36 x 20 Hurbur H4 Lodge
- Located within the well-established St. Pierre Country Park
- Small, intimate and well-kept park with facilities and amenities
- Two-bedroom, two bathroom unit
- The park offers superb views across the Bristol Channel, Severn Bridge and coastline beyond